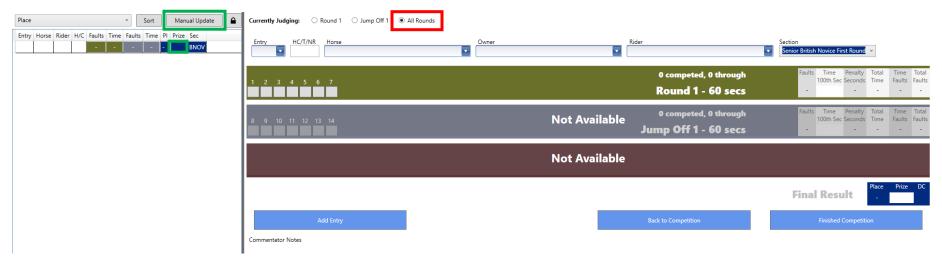

## **Single Phase**

- Make sure the All Rounds button is selected
- Enter all competitor information (Entry number, Horse number, Rider number, Section (if applicable))
- Tab to Fence 1 and record the clear or faults at each fence. Once the last fence in the first phase has been reached, tab to the time box and enter the time
- Tab to the start of the second phase and repeat. Tab to the time box and enter the second phase time
- Tab to the Add Entry button to add the next competitor
- Repeat the process for all competitors

- When all competitors have been judged, click on the **Manual Update** button to enter the prize money against the placed competitors. When finished click End Update
- Click Back to Competition to enter the number of tickets for the class
- To save the class click Save and confirm to save your results